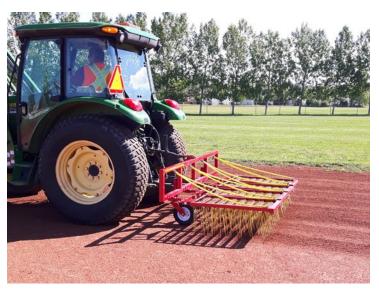

# "It's just what the doctor ordered"

Don Follett, Director of Field & Grounds, Baltimore Ravens Football Team

Fargo Country Club, ND.

Beaumont Sports Park, AB

Chaparral High School, AZ.

M&T Bank Stadium, Baltimore, MD.